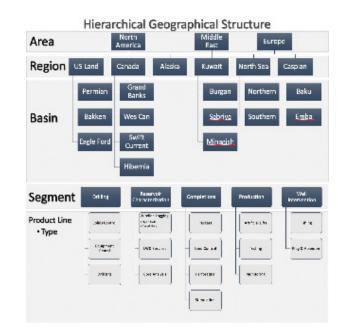

### Leveraging Hierarchical Price Books to Solve Complex Pricing Challenges

Providing multiple services across the globe can create a complex pricing model that can be very difficult to manage. Ensuring contract compliance and a "4-way match" across the price book, quote, ticket and invoice can be a challenge. FX CPQ leverages hierarchical price books to ensure the correct price is quoted every time.

FX CPQ can be configured to leverage Hierarchical Geographical Price Books paired with a Hierarchical Segment Structure. What this means is whether work is being performed with a MSA (Master Service Agree) or without a MSA, FX CPQ has the ability to walk through the multiple levels of the pricing structure, all the way back to List Price, to ensure the correct price is quoted.